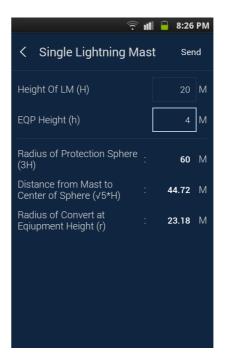

#### AIS Calculator

Platform - Android 2.2 and above

Device - Android Tablet

This application I have devloped for Freelance for a Engineering company. This application mainly used to reduce the calculation time for very big formulas such as Single Lightning Mast, Double Lightning Mast etc. Once use enter the value in to the required field answer will automatically generated. And also we can share the result through mail.