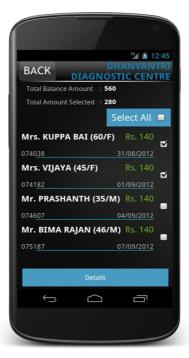

## Collection Management System:

Platform - Android 2.2 and above

Device - Android Mobile

This is a Collection oriented application for Mobile. This app will monitor entire business collection process. It can be used by collection persons (Agent) to update the collection details. All details will be maintained in the Server. Every day the collection details are fetched automatically from the server. Each agent can have separate logins. The application will have up to date collected and pending amount from the customers.

In addition, we also have admin logins for Administrator. The admin can view details by agent wise collection and can also view transaction amount for any particular date.