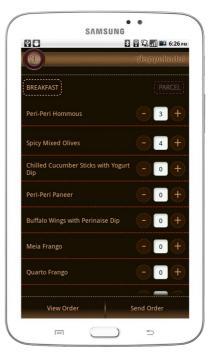

# **Hotel Management System:**

Platform - Android 2.2 and above

Device - Android Tablet, Mobile

Hotel Management system is a tab application, created for waiters for taking food orders from the customers. Each order is maintained in a separate view. Once the orders are taken, it'll be sent to Kitchen Tab. This another application acts as a server. Each order sent by the waiter will be displayed here. Finally customers order will be sent to cashier server for billing. Waiter can also print order bill with Bluetooth printer.

Additionally I have created Hotel Application for administrator. In this application Admin can view transaction details for date, branch wise collection details.