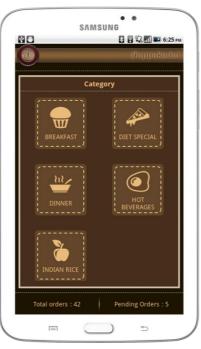

# **Hotel Management System:**

Platform - Android 2.2 and above

Device - Android Tablet, Mobile

Hotel Management system is a tab application, created for waiters for taking food orders from the customers. Each order is maintained in a separate view. Once the orders are taken, it'll be sent to Kitchen Tab. This another application acts as a server. Each order sent by the waiter will be displayed here. Finally customers order will be sent to cashier server for billing. Waiter can also print order bill with Bluetooth printer.

Additionally I have created Hotel Application for administrator. In this application Admin can view transaction details for date, branch wise collection details.