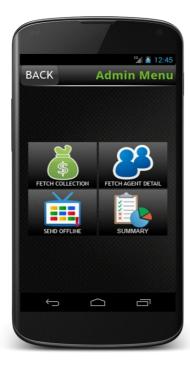

## Collection Management System:

Platform - Android 2.2 and above

Device - Android Mobile

This is a Collection oriented application for Mobile. This app will monitor entire business collection process. It can be used by collection persons (Agent) to update the collection details. All details will be maintained in the Server. Every day the collection details are fetched automatically from the server. Each agent can have separate logins. The application will have up to date collected and pending amount from the customers.

In addition, we also have admin logins for Administrator. The admin can view details by agent wise collection and can also view transaction amount for any particular date.