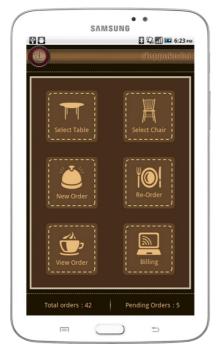

# **Hotel Management System:**

Platform - Android 2.2 and above

Device - Android Tablet, Mobile

Hotel Management system is a tab application, created for waiters for taking food orders from the customers. Each order is maintained in a separate view. Once the orders are taken, it'll be sent to Kitchen Tab. This another application acts as a server. Each order sent by the waiter will be displayed here. Finally customers order will be sent to cashier server for billing. Waiter can also print order bill with Bluetooth printer.

Additionally I have created Hotel Application for administrator. In this application Admin can view transaction details for date, branch wise collection details.