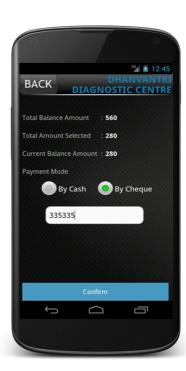

## Collection Management System:

Platform - Android 2.2 and above

Device - Android Mobile

This is a Collection oriented application for Mobile. This app will monitor entire business collection process. It can be used by collection persons (Agent) to update the collection details. All details will be maintained in the Server. Every day the collection details are fetched automatically from the server. Each agent can have separate logins. The application will have up to date collected and pending amount from the customers.

In addition, we also have admin logins for Administrator. The admin can view details by agent wise collection and can also view transaction amount for any particular date.