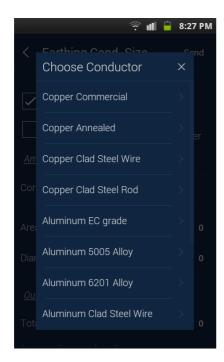

#### AIS Calculator

Platform - Android 2.2 and above

Device - Android Tablet

This application I have devloped for Freelance for a Engineering company. This application mainly used to reduce the calculation time for very big formulas such as Single Lightning Mast, Double Lightning Mast etc. Once use enter the value in to the required field answer will automatically generated. And also we can share the result through mail.