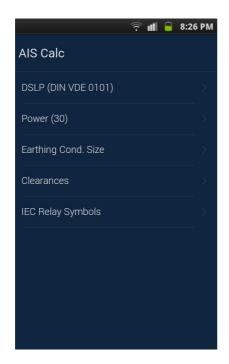

#### AIS Calculator

Platform - Android 2.2 and above

Device - Android Tablet

This application I have devloped for Freelance for a Engineering company. This application mainly used to reduce the calculation time for very big formulas such as Single Lightning Mast, Double Lightning Mast etc. Once use enter the value in to the required field answer will automatically generated. And also we can share the result through mail.