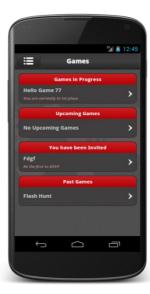

### > Flash Hunt:

Platform - Android 2.2 and above, Appelerator Titanium

Device - Android Mobile, Tablet

Flash Hunt is an interactive real time game suitable for both children and adults. The objective of each game in the application is to find a location of with the help of a given set of instructions and an additional hint. To win the game, you will need to find the location and prove that it is the correct location for each game step. Based on the points designated for the game, you will receive points for completing each game step. Whoever has the greatest amount of points upon completing the game is declared the winner.

You can also organize your own games and invite your friends to play the games that you have created. Flash Hunt provides you two opportunities to play. You can either create a game as an organizer or be a player of a game. In addition to it, we have settings screen to change theme, Slider Menu Left/Right etc.