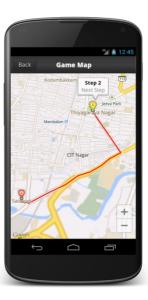

### > Flash Hunt:

Platform - Android 2.2 and above, Appelerator Titanium

Device - Android Mobile, Tablet

Flash Hunt is an interactive real time game suitable for both children and adults. The objective of each game in the application is to find a location of with the help of a given set of instructions and an additional hint. To win the game, you will need to find the location and prove that it is the correct location for each game step. Based on the points designated for the game, you will receive points for completing each game step. Whoever has the greatest amount of points upon completing the game is declared the winner.

You can also organize your own games and invite your friends to play the games that you have created. Flash Hunt provides you two opportunities to play. You can either create a game as an organizer or be a player of a game. In addition to it, we have settings screen to change theme, Slider Menu Left/Right etc.