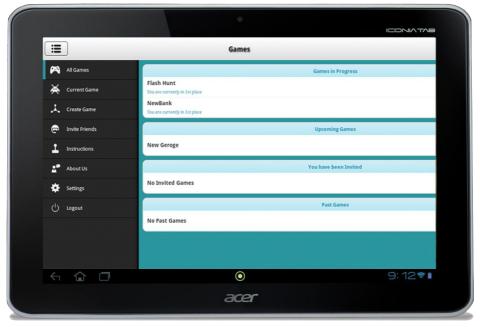

### > Flash Hunt:

Platform - Android 2.2 and above, Appelerator Titanium

Device - Android Mobile, Tablet

Flash Hunt is an interactive real time game suitable for both children and adults. The objective of each game in the application is to find a location of with the help of a given set of instructions and an additional hint. To win the game, you will need to find the location and prove that it is the correct location for each game step. Based on the points designated for the game, you will receive points for completing each game step. Whoever has the greatest amount of points upon completing the game is declared the winner.

You can also organize your own games and invite your friends to play the games that you have created. Flash Hunt provides you two opportunities to play. You can either create a game as an organizer or be a player of a game. In addition to it, we have settings screen to change theme, Slider Menu Left/Right etc.