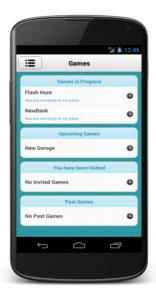

### > Flash Hunt:

Platform - Android 2.2 and above, Appelerator Titanium

Device - Android Mobile, Tablet

Flash Hunt is an interactive real time game suitable for both children and adults. The objective of each game in the application is to find a location of with the help of a given set of instructions and an additional hint. To win the game, you will need to find the location and prove that it is the correct location for each game step. Based on the points designated for the game, you will receive points for completing each game step. Whoever has the greatest amount of points upon completing the game is declared the winner.

You can also organize your own games and invite your friends to play the games that you have created. Flash Hunt provides you two opportunities to play. You can either create a game as an organizer or be a player of a game. In addition to it, we have settings screen to change theme, Slider Menu Left/Right etc.