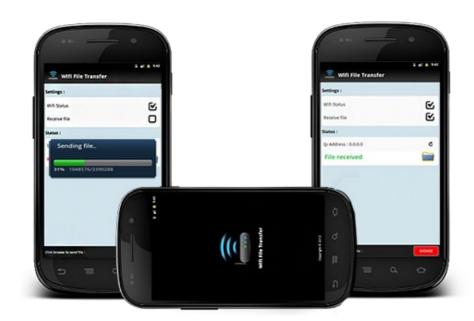

## ➤ Wifi File Transfer:

Platform : Android 2.2 and above

Device : Android Mobile

Wifi file transfer is an application used to transfer files between two devices. It can transfer the files such as images, videos, documents and other files between two wifi enabled android phone. When we compare with Bluetooth file transfer, it is three times faster and also there is no need for internet connection. This application can connect automatically to nearby device for file transfer.