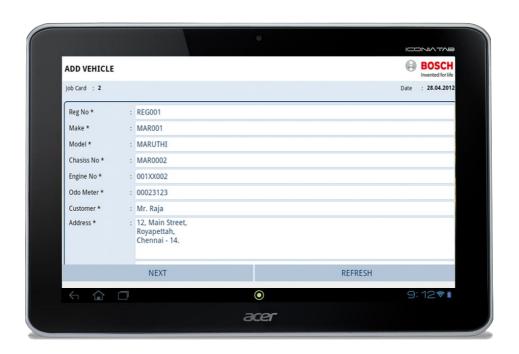

# **Vehicle Service Management:**

Platform - Android 2.2 and above

Device - Android Tablet

In vehicle service management (Tab), vehicle service details are received from the customer and sent to the Server. User can view Vehicle History details, Entry History, Branch details, and sending offline data etc. Each user details are maintained in separate login.