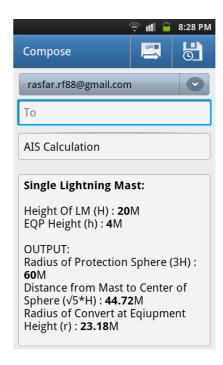

#### AIS Calculator

Platform - Android 2.2 and above

Device - Android Tablet

This application I have devloped for Freelance for a Engineering company. This application mainly used to reduce the calculation time for very big formulas such as Single Lightning Mast, Double Lightning Mast etc. Once use enter the value in to the required field answer will automatically generated. And also we can share the result through mail.